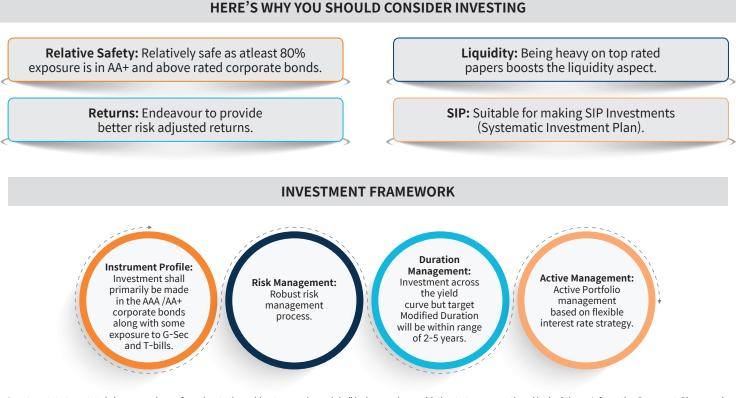

## **Mirae Asset Corporate Bond Fund**

An open ended debt scheme predominantly investing in AA+ and above rated corporate bonds. A relatively high interest rate risk and moderate credit risk.

## Good coffee is brewed from high quality beans.

Data as on 31st July, 2024

Investment strategy stated above may change from time to time without any notice and shall be in accordance with the strategy as mentioned in the Scheme Information Document. Please read the offer document to know in detail about the asset allocation.