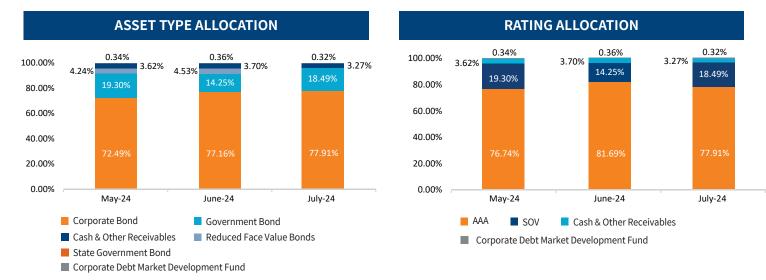

## Good coffee is brewed from high quality beans.

Data as on 31st July, 2024

Investment strategy stated above may change from time to time without any notice and shall be in accordance with the strategy as mentioned in the Scheme Information Document. Please read the offer document to know in detail about the asset allocation.