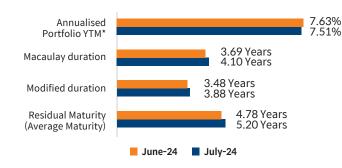

## **Mirae Asset Corporate Bond Fund**

An open ended debt scheme predominantly investing in AA+ and above rated corporate bonds. A relatively high interest rate risk and moderate credit risk.

## Good coffee is brewed from high quality beans.

Data as on 31st July, 2024



Investment strategy stated above may change from time to time without any notice and shall be in accordance with the strategy as mentioned in the Scheme Information Document. Please read the offer document to know in detail about the asset allocation.



## **DEBT RATIOS**



\*In case of semi annual YTM, it will be annualised.

## **STYLE BOX**



We endeavour to maintain the high credit quality and duration will change based on interest rate outlook



Call Us 1800-2090-777 (Toll Free) Mon-Sat: 9 a.m. to 6 p.m.

Internet www.miraeassetmf.co.in