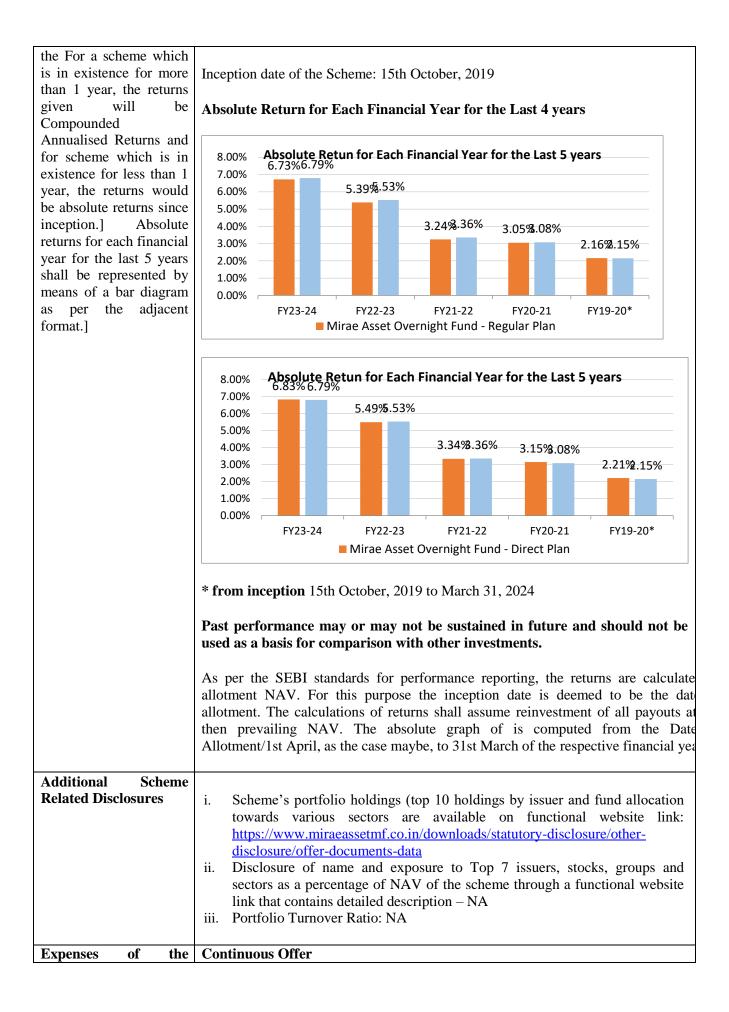

| f ECS/EFT/N<br>count specifie<br>CW proceeds<br>hen the AMC<br>s till the date<br>Direct Pl<br>o<br>Scheme<br>returns<br>(%)<br>4.78<br>6.83<br>5.40       | an – Growth<br>ption<br>Benchmark<br>Returns (%)<br>4.77<br>6.86<br>5.43                                             |



| Scheme             |                                                                                                                                                                                                                                                                                                                                                            |                                                                                                            |                                                                                                                |
|--------------------|--------------------------------------------------------------------------------------------------------------------------------------------------------------------------------------