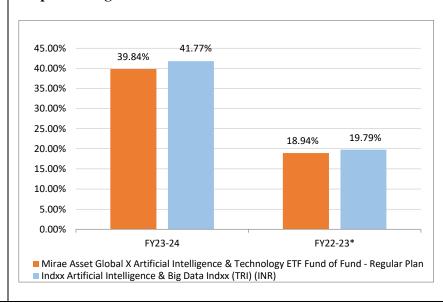

The details on performance and Expense ratio of the underlying schemes are as under:

| Name of                                | Underlyin                          | Fund Expense Ratio (in %) | Inception      | YTD  | 1         | 3     |
|----------------------------------------|------------------------------------|---------------------------|----------------|------|-----------|-------|
| ETF                                    | g Index                            |                           | Date           | 2023 | Year      | YEAR  |
| Global X<br>Artificial<br>Intelligence | Indxx<br>Artificial<br>Intelligenc | 0.68                      | 15-05-<br>2018 | 4.8% | 27.7<br>% | 12.2% |

| &          | e & Big |  |  |  |
|------------|---------|--|--|--|
| Technology | Data    |  |  |  |
| ETF        | Index   |  |  |  |

\*Data as on May 31, 2024, Source: Bloomberg, Returns are total return in USD. The above returns are Compounded Annualised Growth Returns. Returns for 1 year and less are absolute returns.