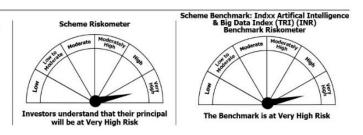

#### PRODUCT LABELLING -

Mirae Asset Global X Artifical Intelligence & Technology ETF Fund of Fund is suitable for investors who are seeking\*

- · To generate long-term capital appreciation/income
- Investments in Global X Artificial Intelligence & Technology ETF