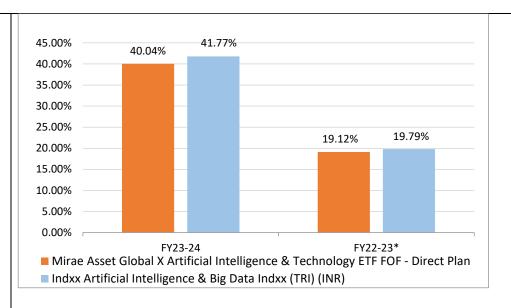

The details on performance and Expense ratio of the underlying schemes are as under:

| Name of                                | Underlyin                          | Fund Expense Ratio (in %) | Inception      | YTD  | 1         | 3     |
|----------------------------------------|------------------------------------|---------------------------|----------------|------|-----------|-------|
| ETF                                    | g Index                            |                           | Date           | 2023 | Year      | YEAR  |
| Global X<br>Artificial<br>Intelligence | Indxx<br>Artificial<br>Intelligenc | 0.68                      | 15-05-<br>2018 | 4.8% | 27.7<br>% | 12.2% |

| &          | e & Big |  |  |  |
|------------|---------|--|--|--|
| Technology | Data    |  |  |  |
| ETF        | Index   |  |  |  |

\*Data as on May 31, 2024, Source: Bloomberg, Returns are total return in USD. The above returns are Compounded Annualised Growth Returns. Returns for 1 year and less are absolute returns.