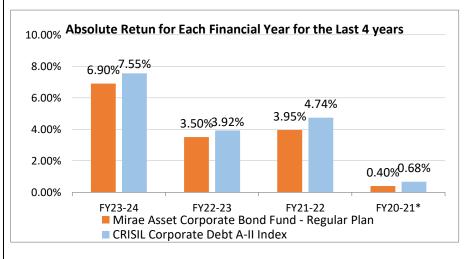

## Performance of the scheme :

Annualised Returns and for scheme which is in existence for less than 1 year, the returns would be absolute returns since inception.] Absolute returns for each financial year for the last 5 years shall be represented by means of a bar diagram as per the adjacent format.]

| Particulars              | Regular Pla<br>opti |                       | Direct Plan – Growth option |                       |  |
|--------------------------|---------------------|-----------------------|-----------------------------|-----------------------|--|
| Compounded<br>Annualised | Scheme              | Benchmar<br>k Returns | Scheme<br>returns           | Benchmar<br>k Returns |  |
| Growth Returns (CAGR)    | returns (%)         | (%)                   | (%)                         | (%)                   |  |
| <b>Since Inception</b>   | 4.96                | 5.63                  | 5.43                        | 5.63                  |  |
| Last 1 year              | 6.22                | 7.03                  | 6.70                        | 7.03                  |  |
| Last 3 years             | 4.79                | 5.38                  | 5.25                        | 5.38                  |  |
| Last 5 years             | NA                  | NA                    | NA                          | NA                    |  |
| NAV as on 31/05/2024     | 11.680              | 5,834.27              | 11.848                      | 5,834.27              |  |

Inception date of the Scheme: March 17, 2021

#### Absolute Return for Each Financial Year for the Last 4 years

\* from inception (March 17, 2021)

Past performance may or may not be sustained in future and should not be used as a basis for comparison with other investments.

As per the SEBI standards for performance reporting, the returns are calculated at allotment NAV. For this purpose the inception date is deemed to be the date of allotment. The calculations of returns shall assume reinvestment of all payouts at the then prevailing NAV. The absolute graph of is computed from the Date of Allotment/1st April, as the case maybe, to 31st March of the respective financial year