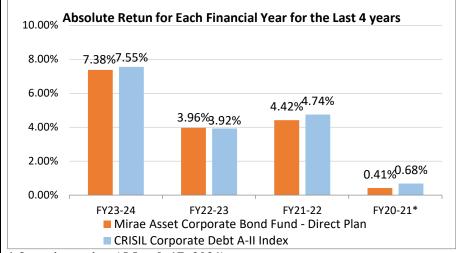

## Performance of the scheme :

Annualised Returns and for scheme which is in existence for less than 1 year, the returns would be absolute returns since inception.] Absolute returns for each financial year for the last 5 years shall be represented by means of a bar diagram as per the adjacent format.]

| Particulars              | Regular Pla<br>opti |                       | Direct Plan – Growth option |                       |  |
|--------------------------|---------------------|-----------------------|-----------------------------|-----------------------|--|
| Compounded<br>Annualised | Scheme              | Benchmar<br>k Returns | Scheme<br>returns           | Benchmar<br>k Returns |  |
| Growth Returns (CAGR)    | returns (%)         | (%)                   | (%)                         | (%)                   |  |
| <b>Since Inception</b>   | 4.96                | 5.63                  | 5.43                        | 5.63                  |  |
| Last 1 year              | 6.22                | 7.03                  | 6.70                        | 7.03                  |  |
| Last 3 years             | 4.79                | 5.38                  | 5.25                        | 5.38                  |  |
| Last 5 years             | NA                  | NA                    | NA                          | NA                    |  |
| NAV as on 31/05/2024     | 11.680              | 5,834.27              | 11.848                      | 5,834.27              |  |

Inception date of the Scheme: March 17, 2021

#### Absolute Return for Each Financial Year for the Last 4 years

\* from inception (March 17, 2021)

Past performance may or may not be sustained in future and should not be used as a basis for comparison with other investments.

As per the SEBI standards for performance reporting, the returns are calculated at allotment NAV. For this purpose the inception date is deemed to be the date of allotment. The calculations of returns shall assume reinvestment of all payouts at the then prevailing NAV. The absolute graph of is computed from the Date of Allotment/1st April, as the case maybe, to 31st March of the respective financial year