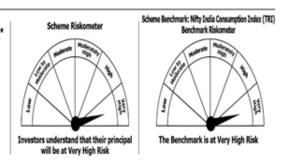

# PRODUCT LABELLING -

Mirae Asset Great Consumer Fund is suitable for investors who are seeking\*

- Long term capital appreciation
- Thematic fund investing in equity & equity related securities of companies benefiting directly or indirectly from consumption led demand in India

|                                                                                         |                                                                                                                                                                                                                                                                                                                                                                                                           |                          |                          | of clau<br>SEBI<br>dated | in the Scheme<br>nt to the provisions<br>se 6.9 and 6.10 of<br>Master Circular<br>May 19, 2023, as<br>ed from time to |
|-----------------------------------------------------------------------------------------|-----------------------------------------------------------------------------------------------------------------------------------------------------------------------------------------------------------------------------------------------------------------------------------------------------------------------------------------------------------------------------------------------------------|--------------------------|--------------------------|--------------------------|-----------------------------------------------------------------------------------------------------------------------|
| Despatch of                                                                             | Redemption: Within t                                                                                                                                                                                                                                                                                                                                                                                      | hree workin              | g days of the the        | recipt of the            | redemption request                                                                                                    |
| <b>Redemption Request</b>                                                               | at the authorized cent                                                                                                                                                                                                                                                                                                                                                                                    |                          |                          |                          |                                                                                                                       |
|                                                                                         | For list of exceptional<br>Mutual Funds dated M                                                                                                                                                                                                                                                                                                                                                           |                          | -                        | 1.3 of SEBI              | Master Circular for                                                                                                   |
| Benchmark Index                                                                         | Nifty India Consum                                                                                                                                                                                                                                                                                                                                                                                        |                          |                          |                          |                                                                                                                       |
| Dividend Policy<br>(IDCW)                                                               | The IDCW warrants shall be dispatched to the unit holders within 7 working days from the record date.                                                                                                                                                                                                                                                                                                     |                          |                          |                          | hin 7 working days                                                                                                    |
|                                                                                         | In case of Unit Holder having a bank account with certain banks with which the Mutual Fund would have made arrangements from time to time, the IDCW proceeds shall be directly credited to their account.                                                                                                                                                                                                 |                          |                          |                          |                                                                                                                       |
|                                                                                         | The IDCW will be paid by warrant and payments will be made in favor of the Unit<br>holder (registered holder of the Units or, if there is more than one registered holder,<br>only to the first registered holder) with bank account number furnished to the<br>Mutual Fund (please note that it is mandatory for the Unit holders to provide the<br>Bank account details as per the directives of SEBI). |                          |                          |                          |                                                                                                                       |
|                                                                                         | Further, the IDCW proceeds may be paid by way of ECS/EFT/NEFT/RTGS/any other manner through which the investor's bank account specified in the Registrar & Transfer Agent's records is credited with the IDCW proceeds as per the instructions of the Unit holders.                                                                                                                                       |                          |                          |                          |                                                                                                                       |
|                                                                                         | In case the delay is be<br>15% p.a. from the ex-<br>warrant.                                                                                                                                                                                                                                                                                                                                              |                          |                          |                          |                                                                                                                       |
| Name of the Fund<br>Manager                                                             | Mr. Ankit Jain & Mr.                                                                                                                                                                                                                                                                                                                                                                                      | Siddhant Ch              | nhabria                  |                          |                                                                                                                       |
| Name of the Trustee<br>Company                                                          | Mirae Asset Trustee C                                                                                                                                                                                                                                                                                                                                                                                     | Company Pri              | vate Limited             |                          |                                                                                                                       |
| Performance of the scheme:                                                              | Particulars                                                                                                                                                                                                                                                                                                                                                                                               | Regular I<br>option      | Plan – Growth            | Direct Pla<br>option     | n – Growth                                                                                                            |
| [In case of a new scheme,<br>the statement should be<br>given " <i>This scheme does</i> | Compounded<br>Annualised<br>Growth Returns<br>(CAGR)                                                                                                                                                                                                                                                                                                                                                      | Scheme<br>returns<br>(%) | Benchmark<br>Returns (%) | Scheme<br>returns<br>(%) | Benchmar<br>k Returns<br>(%)                                                                                          |
| not have any                                                                            | Since Inception                                                                                                                                                                                                                                                                                                                                                                                           | 17.40                    | 16.01                    | 18.90                    | 15.18                                                                                                                 |
| performance track                                                                       | Last 1 year                                                                                                                                                                                                                                                                                                                                                                                               | 30.54                    | 32.46                    | 32.46                    | 32.46                                                                                                                 |
| record"]                                                                                | Last 3 years                                                                                                                                                                                                                                                                                                                                                                                              | 20.46                    | 20.37                    | 22.30                    | 20.37                                                                                                                 |
| Or                                                                                      | Last 5 years                                                                                                                                                                                                                                                                                                                                                                                              | 19.14                    | 18.15                    | 21.02                    | 18.15                                                                                                                 |
| [In case of a scheme in                                                                 | NAV as on<br>31/05/2024                                                                                                                                                                                                                                                                                                                                                                                   | 82.888                   | 13,019.65                | 97.213                   | 13,019.65                                                                                                             |
| existence, the return figures shall be given for                                        |                                                                                                                                                                                                                                                                                                                                                                                                           |                          |                          |                          |                                                                                                                       |