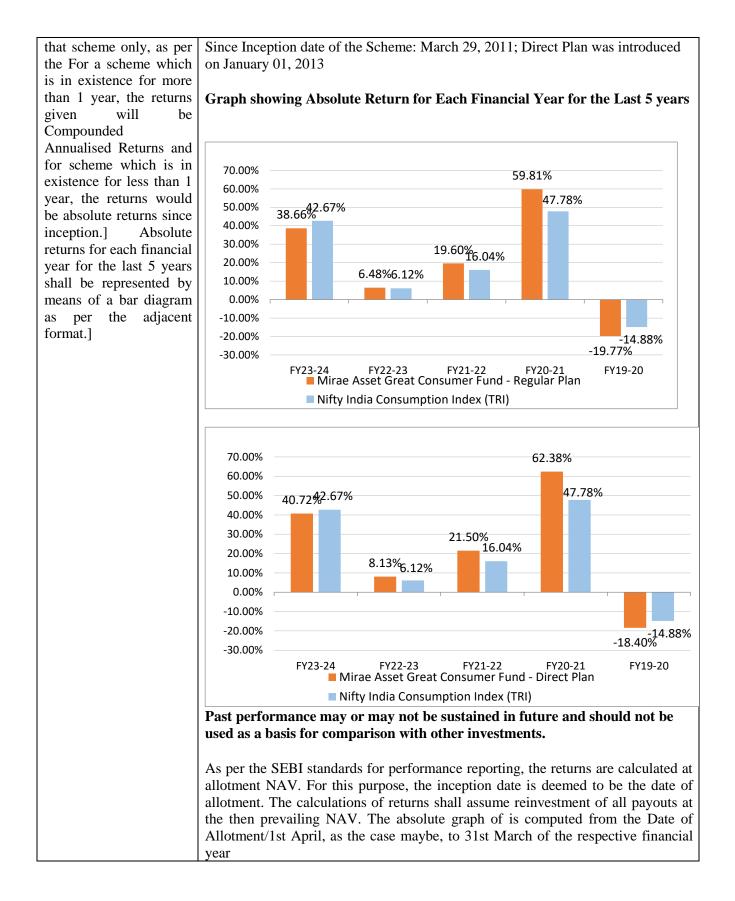

|                                                                                         |                                                                                                                                                                                                                                                                                                                                                                                                           |                          |                          | of clau<br>SEBI<br>dated | in the Scheme<br>nt to the provisions<br>se 6.9 and 6.10 of<br>Master Circular<br>May 19, 2023, as<br>ed from time to |
|-----------------------------------------------------------------------------------------|-----------------------------------------------------------------------------------------------------------------------------------------------------------------------------------------------------------------------------------------------------------------------------------------------------------------------------------------------------------------------------------------------------------|--------------------------|--------------------------|--------------------------|-----------------------------------------------------------------------------------------------------------------------|
| Despatch of                                                                             | Redemption: Within t                                                                                                                                                                                                                                                                                                                                                                                      | hree workin              | g days of the the        | recipt of the            | redemption request                                                                                                    |
| <b>Redemption Request</b>                                                               | at the authorized cent                                                                                                                                                                                                                                                                                                                                                                                    |                          |                          |                          |                                                                                                                       |
|                                                                                         | For list of exceptional<br>Mutual Funds dated M                                                                                                                                                                                                                                                                                                                                                           |                          | -                        | 1.3 of SEBI              | Master Circular for                                                                                                   |
| Benchmark Index                                                                         | Nifty India Consum                                                                                                                                                                                                                                                                                                                                                                                        |                          |                          |                          |                                                                                                                       |
| Dividend Policy<br>(IDCW)                                                               | The IDCW warrants shall be dispatched to the unit holders within 7 working days from the record date.                                                                                                                                                                                                                                                                                                     |                          |                          |                          | hin 7 working days                                                                                                    |
|                                                                                         | In case of Unit Holder having a bank account with certain banks with which the Mutual Fund would have made arrangements from time to time, the IDCW proceeds shall be directly credited to their account.                                                                                                                                                                                                 |                          |                          |                          |                                                                                                                       |
|                                                                                         | The IDCW will be paid by warrant and payments will be made in favor of the Unit<br>holder (registered holder of the Units or, if there is more than one registered holder,<br>only to the first registered holder) with bank account number furnished to the<br>Mutual Fund (please note that it is mandatory for the Unit holders to provide the<br>Bank account details as per the directives of SEBI). |                          |                          |                          |                                                                                                                       |
|                                                                                         | Further, the IDCW proceeds may be paid by way of ECS/EFT/NEFT/RTGS/any other manner through which the investor's bank account specified in the Registrar & Transfer Agent's records is credited with the IDCW proceeds as per the instructions of the Unit holders.                                                                                                                                       |                          |                          |                          |                                                                                                                       |
|                                                                                         | In case the delay is be<br>15% p.a. from the ex-<br>warrant.                                                                                                                                                                                                                                                                                                                                              |                          |                          |                          |                                                                                                                       |
| Name of the Fund<br>Manager                                                             | Mr. Ankit Jain & Mr.                                                                                                                                                                                                                                                                                                                                                                                      | Siddhant Ch              | nhabria                  |                          |                                                                                                                       |
| Name of the Trustee<br>Company                                                          | Mirae Asset Trustee C                                                                                                                                                                                                                                                                                                                                                                                     | Company Pri              | vate Limited             |                          |                                                                                                                       |
| Performance of the scheme:                                                              | Particulars                                                                                                                                                                                                                                                                                                                                                                                               | Regular I<br>option      | Plan – Growth            | Direct Pla<br>option     | n – Growth                                                                                                            |
| [In case of a new scheme,<br>the statement should be<br>given " <i>This scheme does</i> | Compounded<br>Annualised<br>Growth Returns<br>(CAGR)                                                                                                                                                                                                                                                                                                                                                      | Scheme<br>returns<br>(%) | Benchmark<br>Returns (%) | Scheme<br>returns<br>(%) | Benchmar<br>k Returns<br>(%)                                                                                          |
| not have any                                                                            | Since Inception                                                                                                                                                                                                                                                                                                                                                                                           | 17.40                    | 16.01                    | 18.90                    | 15.18                                                                                                                 |
| performance track                                                                       | Last 1 year                                                                                                                                                                                                                                                                                                                                                                                               | 30.54                    | 32.46                    | 32.46                    | 32.46                                                                                                                 |
| record"]                                                                                | Last 3 years                                                                                                                                                                                                                                                                                                                                                                                              | 20.46                    | 20.37                    | 22.30                    | 20.37                                                                                                                 |
| Or                                                                                      | Last 5 years                                                                                                                                                                                                                                                                                                                                                                                              | 19.14                    | 18.15                    | 21.02                    | 18.15                                                                                                                 |
| [In case of a scheme in                                                                 | NAV as on<br>31/05/2024                                                                                                                                                                                                                                                                                                                                                                                   | 82.888                   | 13,019.65                | 97.213                   | 13,019.65                                                                                                             |
| existence, the return figures shall be given for                                        |                                                                                                                                                                                                                                                                                                                                                                                                           |                          |                          |                          |                                                                                                                       |