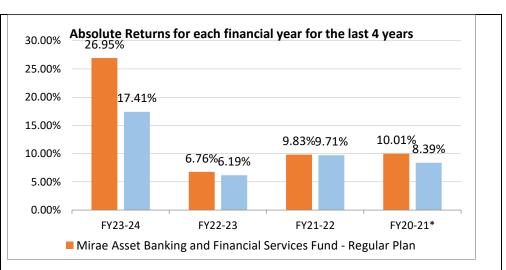

|                       | r for the L                      | ast 3 years              | 5                        |

Annualised Returns and for scheme which is in existence for less than 1 year, the returns would be absolute returns since inception.] Absolute returns for each financial year for the last 5 years shall be represented by means of a bar diagram as per the adjacent format.]





2024

Past performance may or may not be sustained in future and should not be used as a basis for comparison with other investments.

As per the SEBI standards for performance reporting, the returns are calculated on Rs.10/- invested at inception. For this purpose the inception date is deemed to be the date of allotment. The calculations of returns shall assume reinvestment of all payouts at the then prevailing NAV. The absolute graph of is computed from the Date of Allotment/1st April, as the case maybe, to 31st March of the respective financial year.

| Expenses<br>Schemeof<br>thethe<br>Continuous OfferLoad StructureExit load:<br>If redeemed within 1 year (365 days) from the date of allotment: 1%<br>If redeemed after 1 year (365 days) from the date of allotment: NILRecurring expense