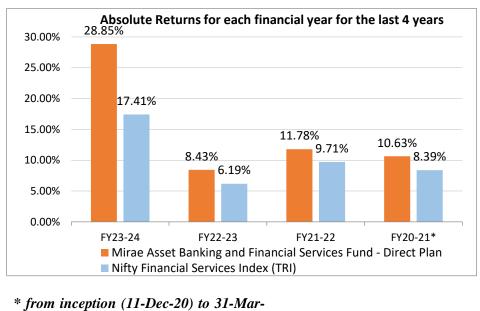

|                       | r for the L                      | ast 3 years              | 5                        |

Annualised Returns and for scheme which is in existence for less than 1 year, the returns would be absolute returns since inception.] Absolute returns for each financial year for the last 5 years shall be represented by means of a bar diagram as per the adjacent format.]





2024

Past performance may or may not be sustained in future and should not be used as a basis for comparison with other investments.

As per the SEBI standards for performance reporting, the returns are calculated on Rs.10/- invested at inception. For this purpose the inception date is deemed to be the date of allotment. The calculations of returns shall assume reinvestment of all payouts at the then prevailing NAV. The absolute graph of is computed from the Date of Allotment/1st April, as the case maybe, to 31st March of the respective financial year.

| Expenses<br>Schemeof<br>thethe<br>Continuous OfferLoad StructureExit load:<br>If redeemed within 1 year (365 days) from the date of allotment: 1%<br>If redeemed after 1 year (365 days) from the date of allotment: NILRecurring expensesT