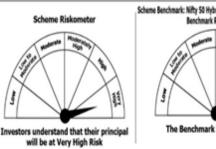

# PRODUCT LABELLING -

Mirae Asset Balanced Advantage Fund is suitable for investors who are seeking\*

- To generate long-term capital appreciation/income
- Investment in equity, equity related securities & debt, money market instruments while managing risk through active allocation