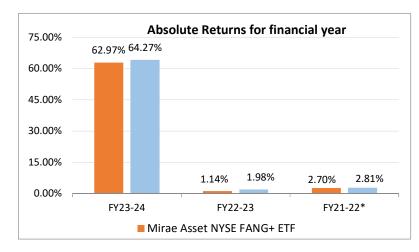

# Performance of the scheme:

[In case of a new scheme, the statement should be given "This scheme does not have any performance track record"]

Or

[In case of a scheme in existence, the return figures shall be given for that scheme only, as per the For a scheme which is in existence for more than 1 year, the returns given will be Compounded Annualised Returns and for scheme which is in existence for less than 1 year, the returns would be absolute returns since inception.] Absolute returns for each financial year for the last 5 years shall be represented by means of a bar diagram as per the adjacent format.]

| Particulars           | Scheme returns (%) | Benchmark Returns |
|-----------------------|--------------------|-------------------|
| Compounded Annualised |                    | (%)               |
| Growth Returns (CAGR) |                    |                   |
| Since Inception       | 21.56              | 22.23             |
| Last 1 year           | 55.37              | 56.65             |
| Last 3 years          | 21.88              | 22.78             |
| Last 5 years          | NA                 | NA                |
| NAV as on 30/09/2024  | 94.4908            | 13,209.21         |

Since Inception date of the Scheme: May 06, 2021

#### Graph showing Absolute Return for Each Financial Year for the Last 3 years

\* from inception May 06, 2021 to March 31, 2022

# Past performance may or may not be sustained in future and should not be used as a basis for comparison with other investments.

As per the SEBI standards for performance reporting, the returns are calculated at allotment NAV. For this purpose the inception date is deemed to be the date of allotment. The calculations of returns shall assume reinvestment of all payouts at the then prevailing NAV. The absolute graph of is computed from the Date of Allotment/1st April, as the case maybe, to 31st March of the respective financial year