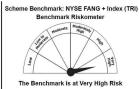

#### PRODUCT LABELLING

Mirae Asset NYSE FANG + ETF Fund of Fund This product is suitable for investors who are seeking

- . To generate long term capital appreciation/income
- Investments predominantly in units of Mirae Asset NYSE FANG + ETF

\*Investors should consult their financial advisors if they are not clear about the suitability of the product

Scheme Riskometer

| Scheme Riskometer | Scheme Riskometer | Scheme Riskometer | Scheme Riskometer | Scheme Riskometer | Scheme Riskometer | Scheme Riskometer | Scheme Riskometer | Scheme Riskometer | Scheme Riskometer | Scheme Riskometer | Scheme Riskometer | Scheme Riskometer | Scheme Riskometer | Scheme Riskometer | Scheme Riskometer | Scheme Riskometer | Scheme Riskometer | Scheme Riskometer | Scheme Riskometer | Scheme Riskometer | Scheme Riskometer | Scheme Riskometer | Scheme Riskometer | Scheme Riskometer | Scheme Riskometer | Scheme Riskometer | Scheme Riskometer | Scheme Riskometer | Scheme Riskometer | Scheme Riskometer | Scheme Riskometer | Scheme Riskometer | Scheme Riskometer | Scheme Riskometer | Scheme Riskometer | Scheme Riskometer | Scheme Riskometer | Scheme Riskometer | Scheme Riskometer | Scheme Riskometer | Scheme Riskometer | Scheme Riskometer | Scheme Riskometer | Scheme Riskometer | Scheme Riskometer | Scheme Riskometer | Scheme Riskometer | Scheme Riskometer | Scheme Riskometer | Scheme Riskometer | Scheme Riskometer | Scheme Riskometer | Scheme Riskometer | Scheme Riskometer | Scheme Riskometer | Scheme Riskometer | Scheme Riskometer | Scheme Riskometer | Scheme Riskometer | Scheme Riskometer | Scheme Riskometer | Scheme Riskometer | Scheme Riskometer | Scheme Riskometer | Scheme Riskometer | Scheme Riskometer | Scheme Riskometer | Scheme Riskometer | Scheme Riskometer | Scheme Riskometer | Scheme Riskometer | Scheme Riskometer | Scheme Riskometer | Scheme Riskometer | Scheme Riskometer | Scheme Riskometer | Scheme Riskometer | Scheme Riskometer | Scheme Riskometer | Scheme Riskometer | Scheme Riskometer | Scheme Riskometer | Scheme Riskometer | Scheme Riskometer | Scheme Riskometer | Scheme Riskometer | Scheme Riskometer | Scheme Riskometer | Scheme Riskometer | Scheme Riskometer | Scheme Riskometer | Scheme Riskometer | Scheme Riskometer | Scheme Riskometer | Scheme Riskometer | Scheme Riskometer | Scheme Riskometer | Scheme Riskometer | Scheme Riskometer | Scheme Riskometer | Schem

The Above riskometer is as on October 31, 2024. For latest riskometer, investors may refer to the Monthly Portfolios disclosed on the website of the Fund viz. www.miraeassetmf.co.in

The units of the Scheme are listed on the National Stock Exchange of India Ltd. (NSE) and BSE Limited (BSE). All investors including Market Makers and Large Investors can subscribe (buy) / redeem (sell) units on a continuous basis on the NSE/BSE on which the Units are listed during the trading hours on all the trading days. In addition, Market Makers can directly subscribe to / redeem units of the Scheme on all Business Days with the Fund in 'Creation Unit Size' at NAV based prices on an ongoing basis. Large Investors can transact directly with the Fund for an amount greater than INR 25 crores.