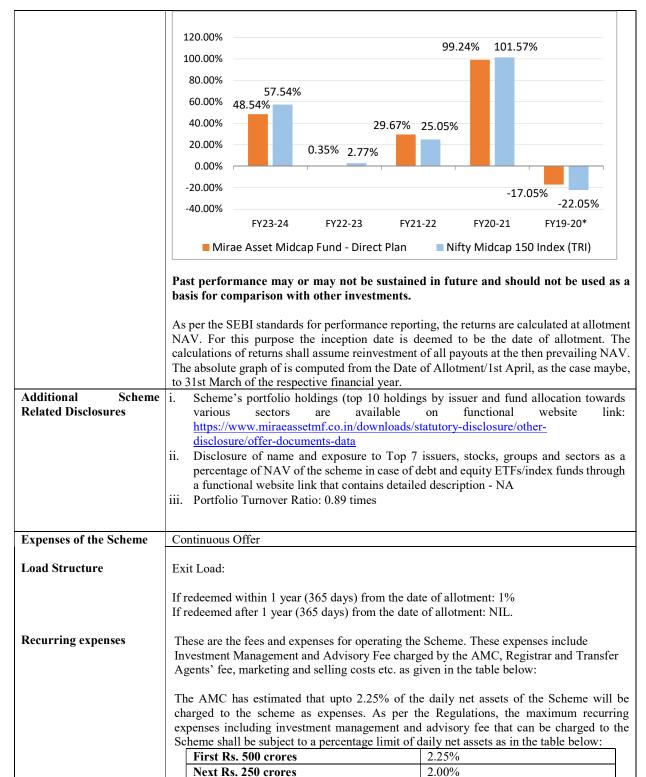

# Performance of the scheme:

[In case of a new scheme, the statement should be given "This scheme does not have any performance track record"]

Or

[In case of a scheme in existence, the return figures shall be given for that scheme only, as per the For a scheme which is in existence for more than 1 year, the returns given will be Compounded Annualised Returns and for scheme which is existence for less than 1 year, the returns would be absolute returns since inception.] Absolute returns for each financial year for the last 5 years shall be represented by means of a bar diagram as per the adjacent format.]

| Particulars              | Regular Plan –<br>Growth option |           | Direc<br>option | t Plan – Growth<br>n     |
|--------------------------|---------------------------------|-----------|-----------------|--------------------------|
| Compounded<br>Annualised |                                 |           | Scheme returns  | Benchmark<br>Returns (%) |
| Growth Returns (CAGR)    | (%)                             | (%)       | (%)             |                          |
| Since Inception          | 29.10                           | 30.75     | 30.85           | 30.75                    |
| Last 1 year              | 41.77                           | 48.21     | 43.34           | 48.21                    |
| Last 3 years             | 22.29                           | 26.15     | 23.73           | 26.15                    |
| Last 5 years             | 28.98                           | 31.46     | 30.72           | 31.46                    |
| NAV as on 30/09/2024     | 37.525                          | 28,192.01 | 40.239          | 28,192.01                |

Since Inception date of the Scheme: July 29, 2019

#### Graph showing Absolute Return for Each Financial Year for the Last 5 year

Next Rs. 1250crores

Next Rs. 3000 crores

Next Rs. 5000 crores

1.75%

1.60%

1.50%

| on the next Rs. 40,000 crores of the daily net assets | Total expense ratio reduction of 0.05% for every increase of Rs 5,000 crores of daily net assets or part thereof, |
|-------------------------------------------------------|-------------------------------------------------------------------------------------------------------------------|
| Balance of assets                                     | 1.05%                                                                                                             |