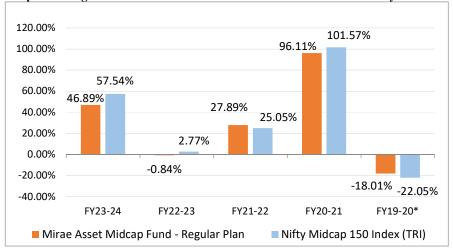

# Performance of the scheme:

[In case of a new scheme, the statement should be given "This scheme does not have any performance track record"]

Or

[In case of a scheme in existence, the return figures shall be given for that scheme only, as per the For a scheme which is in existence for more than 1 year, the returns given will be Compounded Annualised Returns and for scheme which is existence for less than 1 year, the returns would be absolute returns since inception.] Absolute returns for each financial year for the last 5 years shall be represented by means of a bar diagram as per the adjacent format.]

| Particulars              | Regular Plan –<br>Growth option |           | Direc<br>option | t Plan – Growth<br>n     |
|--------------------------|---------------------------------|-----------|-----------------|--------------------------|
| Compounded<br>Annualised |                                 |           | Scheme returns  | Benchmark<br>Returns (%) |
| Growth Returns (CAGR)    | (%)                             | (%)       | (%)             |                          |
| Since Inception          | 29.10                           | 30.75     | 30.85           | 30.75                    |
| Last 1 year              | 41.77                           | 48.21     | 43.34           | 48.21                    |
| Last 3 years             | 22.29                           | 26.15     | 23.73           | 26.15                    |
| Last 5 years             | 28.98                           | 31.46     | 30.72           | 31.46                    |
| NAV as on 30/09/2024     | 37.525                          | 28,192.01 | 40.239          | 28,192.01                |

Since Inception date of the Scheme: July 29, 2019

#### Graph showing Absolute Return for Each Financial Year for the Last 5 year

Next Rs. 1250crores

Next Rs. 3000 crores

Next Rs. 5000 crores

1.75%

1.60%

1.50%

| on the next Rs. 40,000 crores of the daily net assets | Total expense ratio reduction of 0.05% for every increase of Rs 5,000 crores of daily net assets or part thereof, |
|-------------------------------------------------------|-------------------------------------------------------------------------------------------------------------------|
| Balance of assets                                     | 1.05%                                                                                                             |