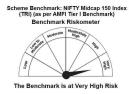

|                         | on any subsequent Business Day i.e. available for utilization before the cut-off time on any subsequent Business Day - the closing NAV of such subsequent Business Day shall be applicable.  For Redemption/ Repurchases/Switch out: i. In respect of valid application accepted at an Official Points of Acceptance up to 3 p.m. on a Business Day by the Fund, the closing NAV of that day will be applicable.  ii. In respect of valid application accepted at an Official Point of Acceptance as listed in the SAI, after 3 p.m. on a Business Day by the Fund, the closing NAV of the next Business Day will be applicable |                                                                                |                                                                                                  |  |  |
|-------------------------|---------------------------------------------------------------------------------------------------------------------------------------------------------------------------------------------------------------------------------------------------------------------------------------------------------------------------------------------------------------------------------------------------------------------------------------------------------------------------------------------------------------------------------------------------------------------------------------------------------------------------------|--------------------------------------------------------------------------------|--------------------------------------------------------------------------------------------------|--|--|
|                         |                                                                                                                                                                                                                                                                                                                                                                                                                                                                                                                                                                                                                                 |                                                                                |                                                                                                  |  |  |
|                         |                                                                                                                                                                                                                                                                                                                                                                                                                                                                                                                                                                                                                                 |                                                                                |                                                                                                  |  |  |
| Minimum Application     | Purchase:                                                                                                                                                                                                                                                                                                                                                                                                                                                                                                                                                                                                                       | Additional                                                                     | Redemption:                                                                                      |  |  |
| Amount/ Number of Units | Minimum investment of Rs.5,000/-<br>and in multiples of Re. 1/-<br>thereafter                                                                                                                                                                                                                                                                                                                                                                                                                                                                                                                                                   | Purchase: Minimum amount of Rs. 1,000/- and in multiples of Re. 1/- thereafter | The minimum redemption amount shall be 'any amount' or 'any number of units' as requested by the |  |  |
|                         | Investments through SIP: Rs. 99/and in multiples of Re.1/- thereafter                                                                                                                                                                                                                                                                                                                                                                                                                                                                                                                                                           |                                                                                | investor at the time of redemption.                                                              |  |  |
|                         | The Minimum Application and redemption amount mentioned above shall not be applicable to the mandatory investments made in the Scheme pursuant to the provisions of clause 6.10 of SEBI Master Circular dated June 27, 2024.                                                                                                                                                                                                                                                                                                                                                                                                    |                                                                                |                                                                                                  |  |  |
| Redemption              | Redemption: Within three working days of the recipt of the redemption request at the authorized centre of Mirae Asset Mutual Fund.                                                                                                                                                                                                                                                                                                                                                                                                                                                                                              |                                                                                |                                                                                                  |  |  |
|                         | For list of exceptional circumstances refer para 14.1.3 of SEBI Master Circular for Mutual Funds dated June 27, 2024.                                                                                                                                                                                                                                                                                                                                                                                                                                                                                                           |                                                                                |                                                                                                  |  |  |
| Benchmark Index         | The benchmark of the scheme is NIFTY Midcap 150 (TRI). The same is in line with AMFI Tier 1 benchmark to be adopted by mutual funds and which are reflective of the category of the scheme.                                                                                                                                                                                                                                                                                                                                                                                                                                     |                                                                                |                                                                                                  |  |  |
|                         | Rationale for adoption of benchmark:                                                                                                                                                                                                                                                                                                                                                                                                                                                                                                                                                                                            |                                                                                |                                                                                                  |  |  |
|                         | The NIFTY Midcap 150 index has been chosen as the benchmark as it captures the performance of midcap segment of the market. Since the fund is a midcap fund and has no bias towards sector or market cap allocation, NIFTY Midcap 150 is an appropriate benchmark. The above benchmark is in accordance with clause 1.9 of SEBI Master Circular dated June 27, 2024.                                                                                                                                                                                                                                                            |                                                                                |                                                                                                  |  |  |
| Dividend Policy (IDCW)  | The Trustees may change the benchmark in future if a benchmark better suited to the investment objective of the Scheme is available  The IDCW warrants shall be dispatched to the unit holders within 7 working days from the record date.                                                                                                                                                                                                                                                                                                                                                                                      |                                                                                |                                                                                                  |  |  |
|                         | In case of Unit Holder having a ban<br>Fund would have made arrangements<br>credited to their account.                                                                                                                                                                                                                                                                                                                                                                                                                                                                                                                          |                                                                                |                                                                                                  |  |  |