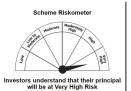

#### PRODUCT LABELLING.

Mirae Asset Midcap Fund

This product is suitable for investors who are seeking

- To generate long term capital appreciation/income
- Investments predominantly in equity and equity related securities of midcap companies

\*Investors should consult their financial advisors if they are not clear about the suitability of the product.

The Above riskometer is as on October 31, 2024. For latest riskometer, investors may refer to the Monthly Portfolios disclosed on the website of the Fund viz. www.miraeassetmf.co.in